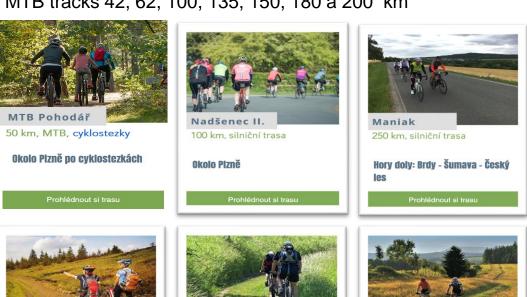

### **Tracks**

Pohodář

42 km, MTB

rvbníků

Přes Krkavec, kolem plzeňských

- The tracks lead through the mountains and valleys of Brdy, Šumava or Český les, you will visit the picturesque valleys around the Pilsen rivers, you will pass through the spa and historical towns of western Bohemia.
- Route lenghts Road tracks 50, 100, 140, 180, 250, 300 a 340 km MTB tracks 42, 62, 100, 135, 150, 180 a 200 km

100 km, MTB

Údolím Berounky

Borec

135 km, MTB

Přes sedm vrcholů