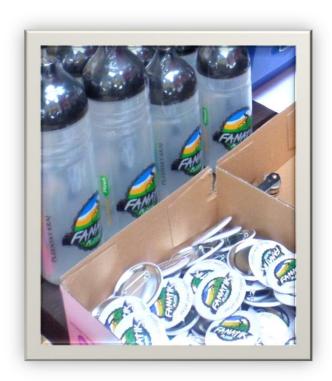

### **Complimentary items**

Each participant will receive gifts and a raffle ticket as part of the entry fee.

## **Promotional items**

commemorative sport shirt as part of the entry fee

## **Promotional items**

- ❖ each participant will also receive a diploma and a badge with the Fanatik logo
- reflective tapes and bidons are also available