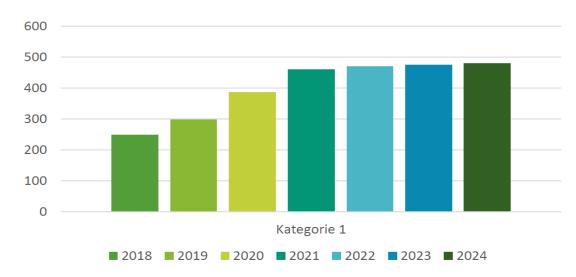

### Number of participants 2018 - 2025

- ❖ 3 000 cyclists took part in the race in 7 years
- our database contains 2 000 unique addresses