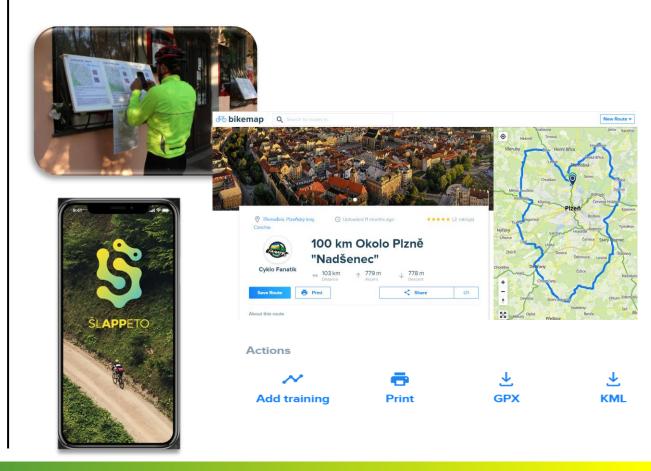

## **Orientation on the tracks**

- the selected route is uploaded by the participants to their mobile phone or GPS navigation.
- Maps on the web, QR codes or routes are available in the slappeto.cz application