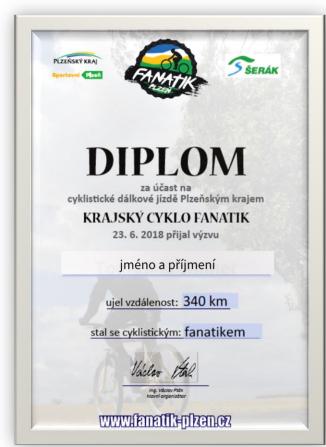

## **Promotional items**

- ❖ each participant will also receive a diploma and a badge with the Fanatik logo
- reflective tapes and bidons are also available