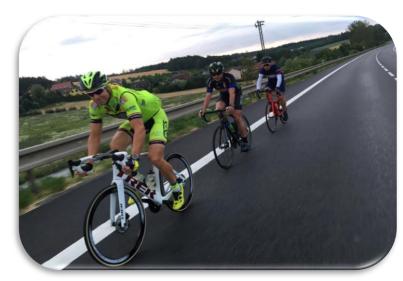

#### **FANATIK**

- Long-distance cycling,
- ❖ A unique event, one of its kind in the Czech Republic, named after the longest route,
- il's not a race, everyone competes with themselves,
- ❖ An event suitable for all theoccasional biker, the performance biker or the road biker
- ❖ The participant chooses the route, according to their physical and time possibilities

Fanatik allows cyclists to experience something special. Whether in a group with friends or alone, the cyclist has the opportunity to conquer a track that he has not yet conquered.